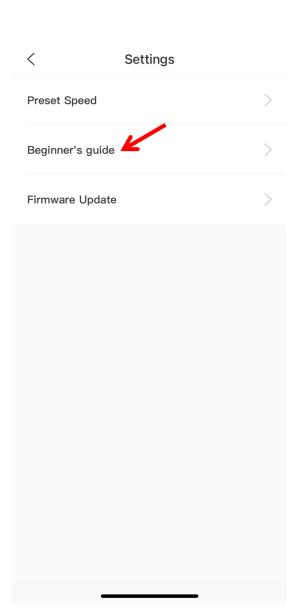

### **Beginner's Guide Ended**

To revisit the tutorial, go to "Settings" on the main treadmill page and select "Newbie Guide."