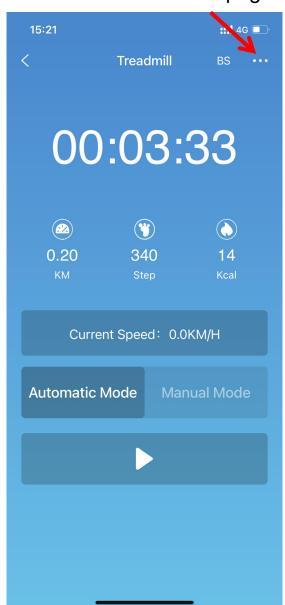

### **Beginner's Guide Ended**

To revisit the tutorial, go to "Settings" on the main treadmill page and select "Newbie Guide."