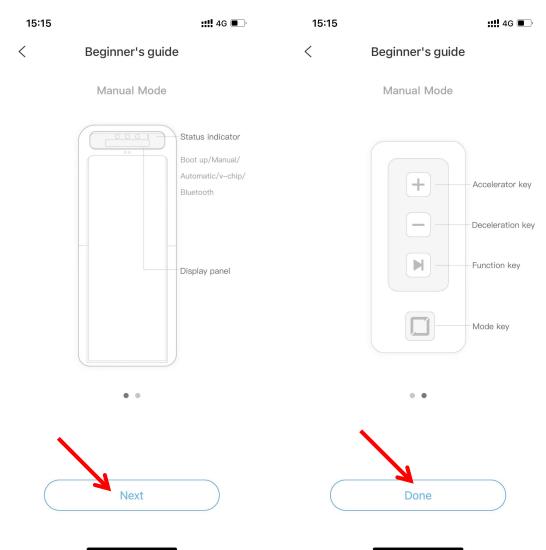

## **Beginner's Guide-Maual Mode**

Step 1: Stand on the treadmill and press function key of remote control.