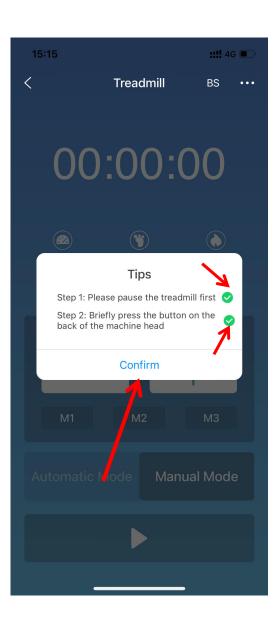

3. Select the device you want to connect to, and you can customize its name. Once you have completed naming the device, you can click on "Start Experiencing" to begin.

Step 1:

Please pause the treadmill first.

Step 2:

Briefly press the button on the back of the machine head.