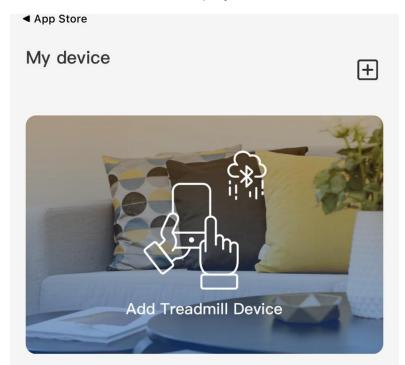

#### **Search, Connect New Devices**

- 1. Authorize Bluetooth on your phone and enable device search after downloading the app. To connect to the treadmill via Bluetooth, you need to be within 10 meters for optimal connectivity.
- 2. Click on the "Add Smart Device" image or the "+" button in the upper right corner to search for nearby Bluetooth devices and display them.