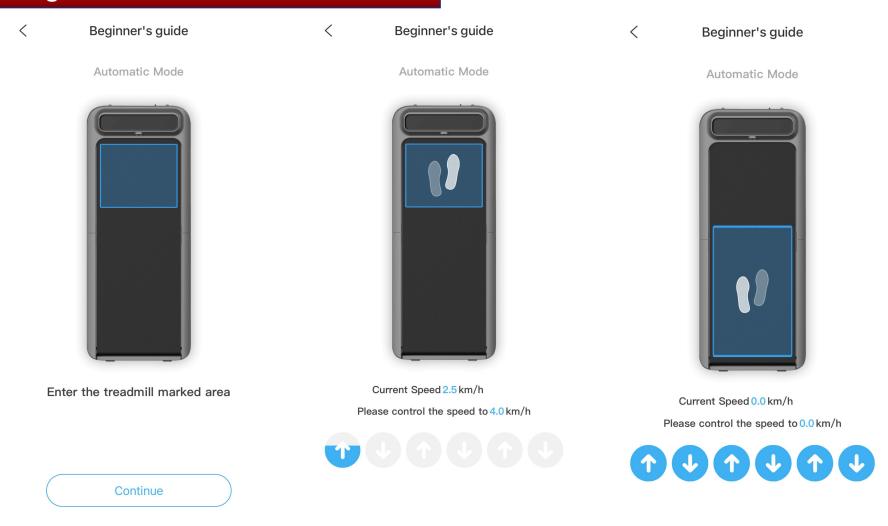

#### **Beginner's Guide-Automatic Mode**

In automatic mode, you'll walk at three different speeds. First, go to the acceleration zone and reach a maximum speed of 4.0km/h. Then, move to the deceleration zone at the end of the treadmill and gradually slow down to 0km/h. Repeat this cycle three times.