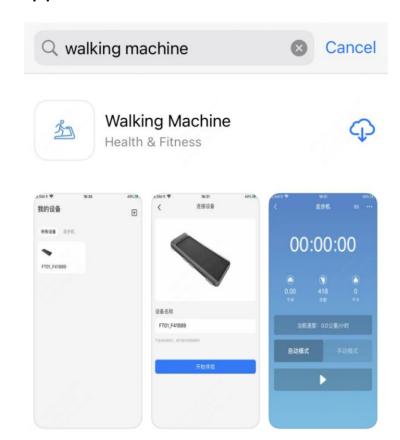

## Download

Android: Scan the following QR Code.

IOS: Downlod the walking Machine app from the APP store.