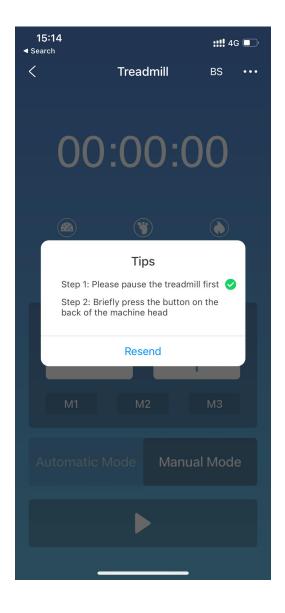

3. Select the device you want to connect to, and you can customize its name. Once you have completed naming the device, you can click on "Start Experiencing" to begin.

Step 1:

Please pause the treadmill first.

Step 2:

Briefly press the button on the back of the machine head.