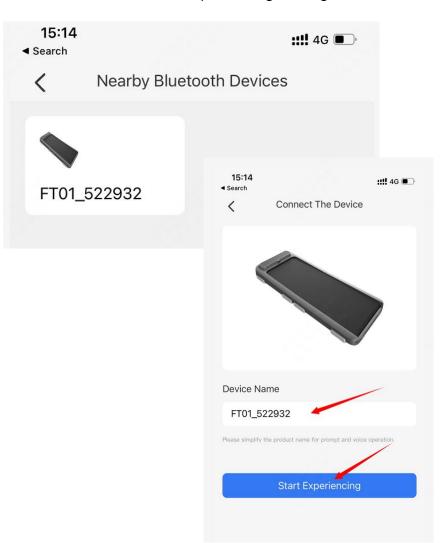

#### **Search, Connect New Devices**

- 1. Authorize Bluetooth on your phone and enable device search after downloading the app. To connect to the treadmill via Bluetooth, you need to be within 10 meters for optimal connectivity.
- 2. Click on the "Add Smart Device" image or the "+" button in the upper right corner to search for nearby Bluetooth devices and display them.

3. Select the device you want to connect to, and you can customize its name. Once you have completed naming the device, you can click on "Start Experiencing" to begin.

Step 1:

Please pause the treadmill first.