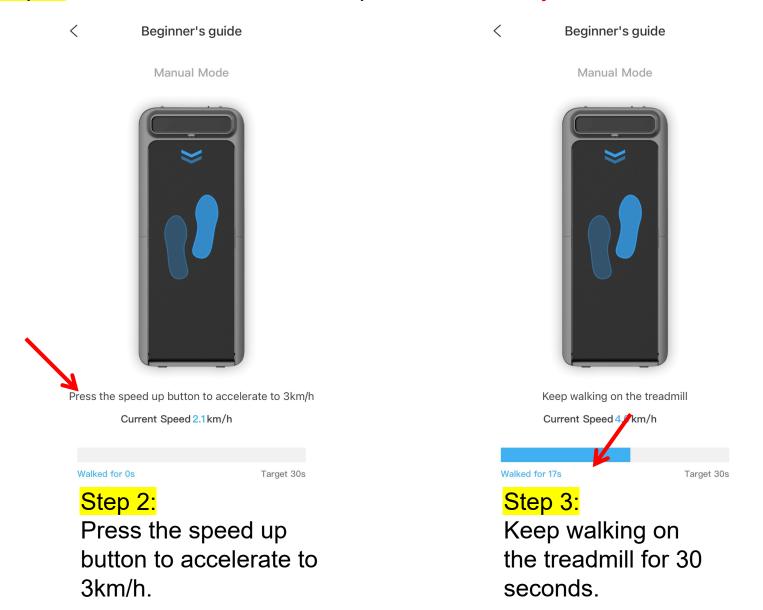

## **Beginner's Guide-Maual Mode**

Step 1: Stand on the treadmill and press function key of remote control.